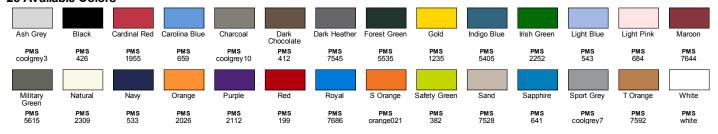

stment Program supports education, the environment, humanitarian aid and active living in the communities we do business in

#### **Fabric**

- 6 oz., 100% USA cotton
- Ash Grey is 99/1; Sport Grey is 90/1
- Dark Heather, Safety Green and Safety Orange are 50% cotton, 50% polyester
- Made with sustainably and fairly grown USA cotton

#### **Sizes**

■ S - 5XL

## L **5XL**







SIDE VIEW

### **Product Specifications**

|               | S    | М  | L    | XL | 2XL  | 3XL  | 4XL | 5XL  |
|---------------|------|----|------|----|------|------|-----|------|
| BODY LENGTH   | 28   | 29 | 30   | 31 | 32   | 33   | 34  | 35   |
| BODY WIDTH    | 18   | 20 | 22   | 24 | 26   | 28   | 30  | 32   |
| SLEEVE LENGTH | 33.5 | 35 | 36.5 | 38 | 39.5 | 39.5 | 40  | 40.5 |



#### 28 Available Colors