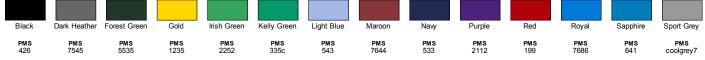

s**

- Welt-knit collar and cuffs
- Heat transfer label
- Woodtone buttons
- Double-needle stitched hemmed bottom
- Two-button placket
- Gildan's manufacturing process utilizes 45% renewable energy
- Gildan's Community Investment Program supports education, the environment, humanitarian aid and active living in the communities we do business in

#### **Fabric**

- 6 oz., 50% USA cotton, 50% polyester
- DryBlend® fabric wicks moisture away from the body
- Made with 50% sustainably and fairly grown USA cotton

#### Sizes

■ S - XL







#### **Product Specifications**

|                  | S    | М    | L    | XL   |
|------------------|------|------|------|------|
| BODY WIDTH       | 16   | 17   | 18   | 19   |
| FULL BODY LENGTH | 19.5 | 21.5 | 23.5 | 25.5 |



#### 15 Available Colors





PMS white