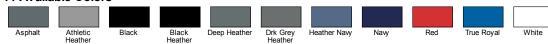

sey Short-Sleeve T-Shirt**

MSRP (A): \$15.42

#### **Features**

- Sideseamed
- Youth unisex
- Neons are brighter than they appear online

#### **Fabric**

- 4.2 oz., 100% Airlume combed and ring-spun cotton, 30 singles
- Heather CVC/Blend Colors: 52% airlume combed and ring-spun cotton, 48% poly (Ath. Heather -90% airlume combed and ring-spun cotton, 10% poly)
- Neon Colors: 3.6 oz., 52% airlume combed and ring-spun cotton 48% poly, 40 singles
- Black Heather CVC: 90% airlume combed and ring-spun cotton 10% poly

#### Sizes

■ S-L

#### **Product Specifications**

|                  | S     | М     | L     | XL |
|------------------|-------|-------|-------|----|
| BODY WIDTH       | 15.25 | 16.25 | 17.25 | -  |
| FULL BODY LENGTH | 20.88 | 22.13 | 23.38 | -  |

#### 11 Available Colors







VIEW SIDE VI