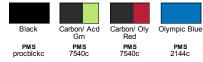

bric**

- 4% spandex bonded with 100% polyester fleece, 8.8 oz./yd2/300 gsm
- 96% polyester 4% spandex
- Bonded with 100% polyester fleece, 8.8 oz./yd2/300 gsm

#### **Sizes**

■ S - 3XL

#### **Product Specifications**

|                  | S     | М     | L     | XL    | 2XL   | 3XL   |
|------------------|-------|-------|-------|-------|-------|-------|
| BODY WIDTH       | 21.25 | 22.75 | 24.25 | 26.25 | 28.25 | 30.25 |
| FULL BODY LENGTH | 28.75 | 29.88 | 30.5  | 31.13 | 31.75 | 32.38 |
| SLEEVE LENGTH    | 34    | 35    | 36    | 37    | 38    | 39    |

#### Size Chart

|       | S     | M     | L     | XL    | 2XL   | 3XL   |
|-------|-------|-------|-------|-------|-------|-------|
| CHEST | 35-38 | 39-41 | 42-45 | 46-49 | 50-52 | 53-56 |





SIDE VIE



#### 4 Available Colors