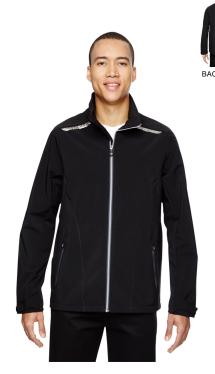

# Ash City - North End Men's Excursion Soft Shell Jacket with Laser Stitch Accents

MSRP (A): \$155.98

#### **Features**

- inside storm placket with chin guard
  front zinner with contract thread and
- front zipper with contrast thread and semi-autolock rubber pull
- laser stitch details on front and back body
- laser cut/welded decoration on front shoulder and back yoke
- audio port access through inside left pocket
- adjustable shaped cuffs with tabs

#### **Fabric**

- 4% spandex bonded with 100% polyester fleece, 8.8 oz./yd2/300 gsm
- 96% polyester 4% spandex
- Bonded with 100% polyester fleece, 8.8 oz./yd2/300 gsm