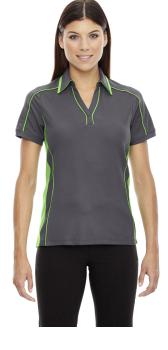

## Ash City - North End Ladies' Sonic Performance Polyester Piqué Polo

MSRP (A): \$63.98

#### **Features**

- self-fabric collar with collar stand
- self-fabric cuff bands
- contrast piping along front and back yokes
- contrast fine-needle red bartack on top of side slits
- Johnny collar neckline with contrast piping along placket seams
- contrast under collar top collar edge

#### **Fabric**

- 100% yarn wicking polyester pique, 5.2 oz./yd2/175 gsm
- Moisture wicking, antimicrobial and UV protection performance