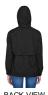

#### **Features**

- roll-away hood
- vented back yoke
- adjustable cuffs with tabs
- adjustable shockcord at hood and hem
- piped front yoke