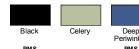

abric**

- 100% 240T polyester, 2.7 oz./yd2/90 gsm w/water resistant finish
- LINING: 100% polyester mesh in upper back

#### Sizes

XS - 3XL

#### **Product Specifications**

|                  | XS   | S     | M    | L     | XL   | 2XL   | 3XL   |
|------------------|------|-------|------|-------|------|-------|-------|
| BODY WIDTH       | 19   | 20.5  | 22   | 23.5  | 25   | 26.5  | 28    |
| FULL BODY LENGTH | 25.5 | 26    | 26.5 | 27    | 27.5 | 28    | 28.5  |
| SLEEVE LENGTH    | 31.5 | 32.25 | 33   | 33.75 | 34.5 | 35.25 | 35.75 |

#### Size Chart

|       | xs    | S     | М     | L     | XL    | 2XL   | 3XL   |
|-------|-------|-------|-------|-------|-------|-------|-------|
| CHEST | 31-32 | 33-35 | 36-38 | 39-42 | 43-45 | 46-49 | 50-53 |















## 8 Available Colors



PMS 2160c