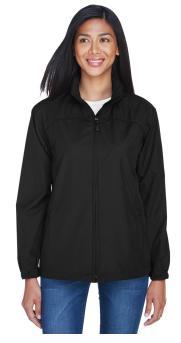

### Ash City - North End Ladies' Techno Lite **Jacket**

MSRP (A): \$39.98

#### **Features**

- roll-away hood
- vented back yoke
- adjustable cuffs with tabs
- adjustable shockcord at hood and hem
- piped front yoke

#### **Fabric**

- 100% 240T polyester, 2.7 oz./yd2/90 gsm w/water resistant finish
- LINING: 100% polyester mesh in upper back